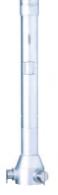

## DIGITAL WIDE RANGE THREE POINTS INTERNAL MICROMETERS

- Meet DIN863-4
- Resolution 0.001mm/0.00005"
  (resolution of 3128-300 is 0.001mm/0.0001")
- IP54 dust/waterproof
- Buttons: on/off, set, mm/inch, ABS/INC
- Data output
- Automatic power off
- Carbide measuring faces
- Ratchet stop
- Supplied with extension rods
- Setting rings are included (except 200-300mm)
- Optional accessary: data output cable (code 7315-30, 7302-30)

setting ring

extension rod (included)

| Code             | Range                 | Accuracy | Setting ring      | Extension rod (included) |
|------------------|-----------------------|----------|-------------------|--------------------------|
| 3128-70 <b>*</b> | 50-70mm/1.97-2.76"    | 5µm      | Ø50mm (included)  | 150mm                    |
| 3128-100*        | 70-100mm/2.76-3.94"   | 5µm      | Ø70mm (included)  | 150mm                    |
| 3128-150*        | 100-150mm/3.94-5.91"  | 6µm      | Ø100mm (included) | 150mm                    |
| 3128-250*        | 150-250mm/5.91-9.84"  | 8µm      | Ø150mm (included) | 150mm                    |
| 3128-300*        | 200-300mm/7.87-11.81" | 9µm      | Ø200mm (optional) | 150mm                    |