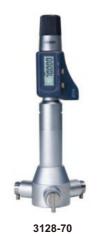

## DIGITAL WIDE RANGE THREE POINTS INTERNAL MICROMETERS

- Meet DIN863-4
- Resolution 0.001mm/0.00005"
  (resolution of 3128-300 is 0.001mm/0.0001")
- IP54 dust/waterproof
- Buttons: on/off, set, mm/inch, ABS/INC
- Data output
- Automatic power off
- Carbide measuring faces
- Ratchet stop
- Supplied with extension rods
- Setting rings are included (except 200-300mm)
- Optional accessary: data output cable (code 7315-30, 7302-30)

setting ring

extension rod (included)

| Code             | Range                 | Accuracy | Setting ring      | Extension rod (included) |
|------------------|-----------------------|----------|-------------------|--------------------------|
| 3128-70 <b>*</b> | 50-70mm/1.97-2.76"    | 5µm      | Ø50mm (included)  | 150mm                    |
| 3128-100*        | 70-100mm/2.76-3.94"   | 5µm      | Ø70mm (included)  | 150mm                    |
| 3128-150*        | 100-150mm/3.94-5.91"  | 6µm      | Ø100mm (included) | 150mm                    |
| 3128-250*        | 150-250mm/5.91-9.84"  | 8µm      | Ø150mm (included) | 150mm                    |
| 3128-300*        | 200-300mm/7.87-11.81" | 9µm      | Ø200mm (optional) | 150mm                    |

<sup>\*</sup>Supplied with manufacturer inspection certificate