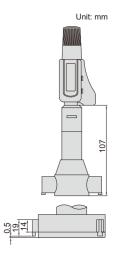

## WIDE RANGE THREE POINTS INTERNAL MICROMETERS

- Graduation 0.001mm
- Carbide measuring faces
- Ratchet stop
- Setting rings are included (except 200-300mm)

| Code              | Range     | Accuracy | Setting ring      |  |
|-------------------|-----------|----------|-------------------|--|
| 3228-70*          | 50-70mm   | 5µm      | Ø50mm (included)  |  |
| 3228-100*         | 70-100mm  | 5µm      | Ø70mm (included)  |  |
| 3228-150 <b>*</b> | 100-150mm | 6µm      | Ø100mm (included) |  |
| 3228-250*         | 150-250mm | 8µm      | Ø150mm (included) |  |
| 3228-300 <b>*</b> | 200-300mm | 9µm      | Ø200mm (optional) |  |

<sup>\*</sup>Supplied with manufacturer inspection certificate

**IP54** 

DATA OUTPUT