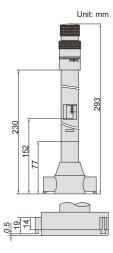

## WIDE RANGE THREE POINTS INTERNAL MICROMETERS

- Graduation 0.001mm
- Carbide measuring faces
- Ratchet stop
- Setting rings are included (except 200-300mm)

| Code              | Range     | Accuracy | Setting ring      |  |
|-------------------|-----------|----------|-------------------|--|
| 3228-70*          | 50-70mm   | 5µm      | Ø50mm (included)  |  |
| 3228-100*         | 70-100mm  | 5µm      | Ø70mm (included)  |  |
| 3228-150 <b>*</b> | 100-150mm | 6µm      | Ø100mm (included) |  |
| 3228-250*         | 150-250mm | 8µm      | Ø150mm (included) |  |
| 3228-300 <b>*</b> | 200-300mm | 9µm      | Ø200mm (optional) |  |

<sup>\*</sup>Supplied with manufacturer inspection certificate

**IP54** 

DATA OUTPUT