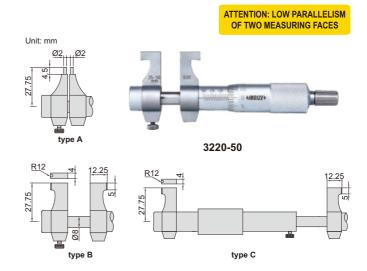

## **INSIDE MICROMETERS (ECONOMIC TYPE)**

- Graduation 0.01mm
- Ratchet stop
- Carbide measuring faces
- Optional accessary: setting ring (code 6312), micrometer stand and clamp (code 6301 and 6301-1)

| Code     | Range    | Type | Setting ring    | Accuracy |
|----------|----------|------|-----------------|----------|
| 3220-30  | 5-30mm   | Α    | 5mm (included)  | 7µm      |
| 3220-50  | 25-50mm  | В    | 25mm (included) | 8µm      |
| 3220-75  | 50-75mm  | В    | 50mm (optional) | 9µm      |
| 3220-100 | 75-100mm | С    | 75mm (optional) | 10µm     |